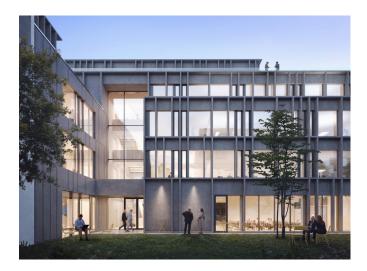

pde

PORR Bau GmbH is constructing a new office building for the "Raiffeisenbank Region St. Pölten" in St. Pölten, the capital of Lower Austria province. The building is located at the corner of Kremser-Landstrasse and Daniel Gran Strasse. There will be a new customer service area on the ground floor, as well as a canteen and an auditorium for events. The upper floors will be used for offices, and the two basement floors will serve as a public underground parking garage.

## BIM

GFA: 4,400m<sup>2</sup>; floors: 4 upper floors, 2 basement floors; banking facilities on the ground floor, office premises on the upper floors

The project was supervised by an external BIM consultant appointed by Raiffeisenbank Region St. Pölten from the outset. This has earned it the title of BIM pilot project.