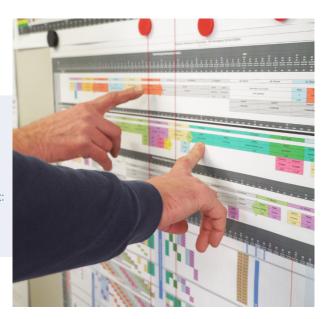

## APPLYING LEAN CONSTRUCTION

LEAN Construction has been applied during the finishing phase, integrating all trades working on the project since March 2020. LEAN methodologies were uncharted territory, not only for the PORR Bau GmbH team but also for all its subcontractors, who initially greeted the approach with some scepticism. However, everyone on the construction site – from the foreman to site engineers to electricians – was soon convinced of the benefits of LEAN Construction.

A focus on important tasks, straightforward coordination between subcontractors, prompt intervention and counteraction, timely ordering of materials and staff allocation, and the constant overview of the site in the 'big room' all generated significant time savings and are just some of the factors that resulted in LEAN soon enjoying high levels of acceptance from everyone on site. Everyone involved in the project now hopes that the LEAN methodology will be implemented in their future projects.