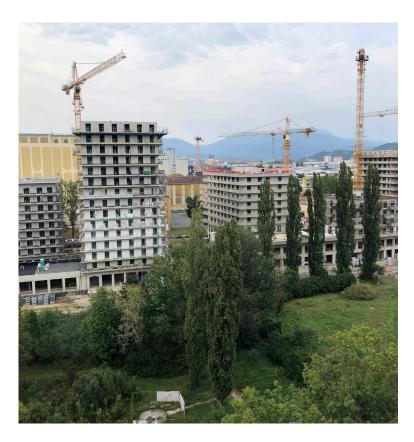

## REININGHAUS, Q6 NORD

In Graz Reininghaus, an area of Graz formerly occupied by the Reininghaus brewery, PORR Bau GmbH . Styria branch is constructing six of seven building sections for Grazer Wechselseitige Versicherung. This order comprises 240 apartments and 15 commercial spaces.

**Client** Grazer Wechselseitige Versicherung

**Location** Graz

Work stage Finishing phase

Service area LEAN

**Dimensions** Gross floor area: 53,300m<sup>2</sup>; building height:

35m; effective area: 42,585m<sup>2</sup>; 6 towers;