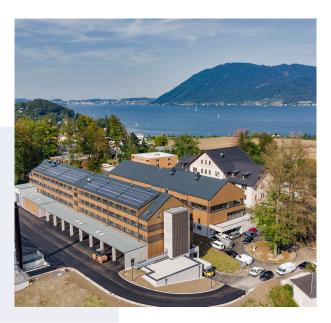

## TRAUNKIRCHEN FORESTRY TRAINING CENTRE

2017/18 saw the construction of the most advanced training centre for forestry in all of Europe: the new Forestry Training Centre in the Upper Austrian municipality of Traunkirchen (Forstliches Bildungszentrum Traunkirchen or FBZ).

## FUROPE'S MOST ADVANCED FORES-TRY EDUCATION AND TRAINING **CENTRE**

The FBZ has its own dormitory and has made a name for itself as a training hotspot for aspiring forestry technicians. Around 130 students and approximately 8,000 course participants take part in the training and development programmes offered every year.

The campus consists of an administration building, a school building and an adjoining residential building. The three main buildings are connected via glazed axial walkways. To the south, an adjacent park complex with a small church has been integrated into the campus. Solid timber construction was used for all the above-ground storeys.