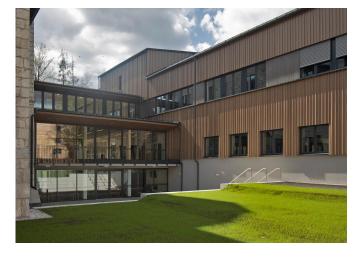

The campus consists of an administration building, a school building and an adjoining residential building. The three main buildings are connected via glazed axial walkways. To the south, an adjacent park complex with a small church has been integrated into the campus. Solid timber construction was used for all the above-ground storeys.

## CERTIFIED ACCORDING TO THE "KLIMAAKTIV GOLD" STANDARD

The innovative and thermally high-quality building envelope, efficient building technology, and 123kWp photovoltaic system were important factors for securing the "klimaaktiv Gold" certificate. This standard formed part of the obligatory requirements set out in the original call for tenders, pde provided support for the project from the very outset and helped obtain the certificate at no significant additional cost or work.